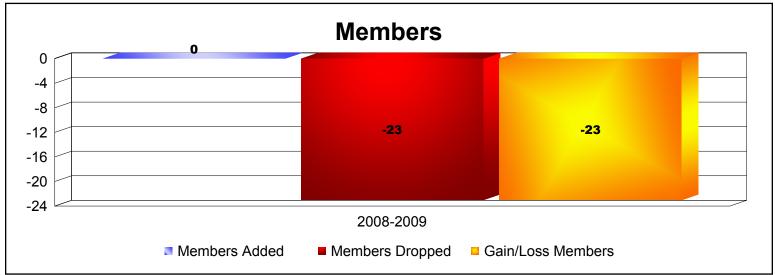

Disbanded Districts

As of June 2009 Cumulative

| Year      | New<br>Clubs | Dropped<br>Clubs | Gain/<br>Loss<br>Clubs | New<br>Members | Charter<br>Members | Reinstate<br>Members | Transfer<br>Members | Total<br>Member<br>Added | Total<br>Members<br>Dropped | Gain/<br>Loss<br>Members |
|-----------|--------------|------------------|------------------------|----------------|--------------------|----------------------|---------------------|--------------------------|-----------------------------|--------------------------|
| 2008-2009 | 0            | -1               | -1                     | 0              | 0                  | 0                    | 0                   | 0                        | -23                         | -23                      |
| Average   | 0            | -1               | -1                     | 0              | 0                  | 0                    | 0                   | 0                        | -23                         | -23                      |