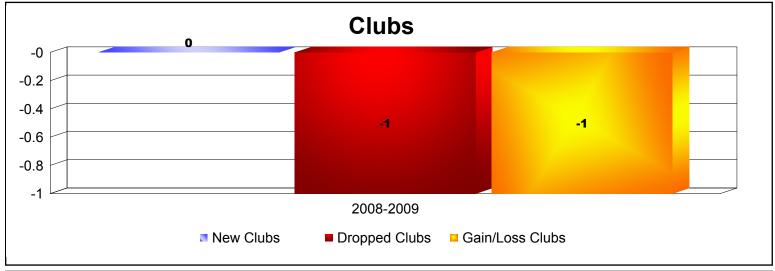

Disbanded Districts

As of June 2009 Cumulative

| Year      | New<br>Clubs | Dropped<br>Clubs | Gain/<br>Loss<br>Clubs | New<br>Members | Charter<br>Members | Reinstate<br>Members | Transfer<br>Members | Total<br>Member<br>Added | Total<br>Members<br>Dropped | Gain/<br>Loss<br>Members |
|-----------|--------------|------------------|------------------------|----------------|--------------------|----------------------|---------------------|--------------------------|-----------------------------|--------------------------|
| 2008-2009 | 0            | -1               | -1                     | 0              | 0                  | 0                    | 0                   | 0                        | -23                         | -23                      |
| Average   | 0            | -1               | -1                     | 0              | 0                  | 0                    | 0                   | 0                        | -23                         | -23                      |